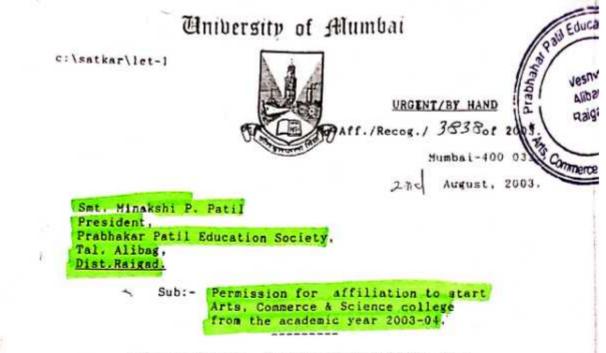

CIPAL Prabhakar Patil Education Society's Arts, Commerce & Science College esn / Annay

Ref:- Letter No. NGC 2003/NHV/(1/03)/Hashi-3 dt.15/7/2003 of the Maharashtra Government.

Madam,

With reference to your application dated 31st October, 2002, requesting permission for affiliation to start a new college of Arts, Commerce, Science, B.Sc.Computer Science & B.Sc.Information Technology at Veshvi, Tal.Alibag, Dist.Raigad from the academic year 2003-04.

In this connection, I am to inform you that the permission from the Government has been received vide Letter No. NGC 2003/NHV/(1/03)/Hashi-3, dated 15th July, 2003 and therefore to inform you that the Vice-Chancellor under the powers conferred upon him under Section 14(7) of the Maharashtra Universities Act, 1994 as amended by the Maharashtra Universities (Amendment and Continuance) Act, 2000 has granted the permission for first time affiliation to the Prabhakar Patil Education Society to start College of Arts, Commerce & Science at Yeshvi, Tal. Alibag, Dist. Raigad on Permanently No Grant Basis' from the academic year 2003for the First Year B.A., B.Com. & B.Sc. classes. 04

The college has to fulfill the conditions mentioned in the letter No. NGC 2003/NHV/(1/03)/Mashi-3, dated 15.07.2003 issued by the Under Secretary, Higher and Technical Education, Government of Maharashtra.

The college has also to fulfill the following affiliation conditions -

(1) that the conditions laid down by the University from time to time.

(2) that the minimum attendance of all the students must not be less than 75% during the academic year and college will have to complete syllabus of all the subjects during the academic year.